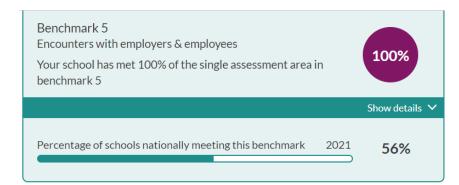

|
|                                                                                                                                         | Show details 🗸 |
| Percentage of schools nationally meeting this benchmark 2021                                                                            | 38%            |
| Benchmark 4<br>Linking curriculum learning to careers<br>Your school has met 81% of the 4 assessment areas in<br>benchmark 4            | 81%            |
|                                                                                                                                         | Show details 🗸 |
| Percentage of schools nationally meeting this benchmark 2021                                                                            | 60%            |



| Benchmark 6<br>Experiences of workplaces<br>Your school has met 37% of the 2 assessment areas in<br>benchmark 6                     |      | 37%            |
|-------------------------------------------------------------------------------------------------------------------------------------|------|----------------|
|                                                                                                                                     |      | Show details 🗸 |
| Percentage of schools nationally meeting this benchmark                                                                             | 2021 | 36%            |
| Benchmark 7<br>Encounters with further and higher education<br>Your school has met 100% of the 4 assessment areas in<br>benchmark 7 |      | 100%